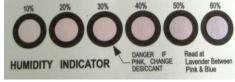

The humidity indicator feature is recyclable and is designed to show the instant humidity of the environment between 10-60%. The products whose all points turn pink in a high humidity environment may turn pink again to blue when stored in a dried environment with silica gel like humidity adsorber. In addition, it can be reactivated (blue colored) by keeping it in an oven at 110-130°C for 1-2 hours.

We have products that show different moisture ranges depending on application sensitivity.