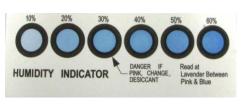

The humidity indicator feature is recyclable and is designed to show the instant humidity of the environment between 10-60%. The products whose all points turn pink in a high humidity environment may turn pink again to blue when stored in a dried environment with silica gel like humidity adsorber. In addition, it can be reactivated (blue colored) by keeping it in an oven at 110-130°C for 1-2 hours.

We have products that show different moisture ranges depending on application sensitivity.